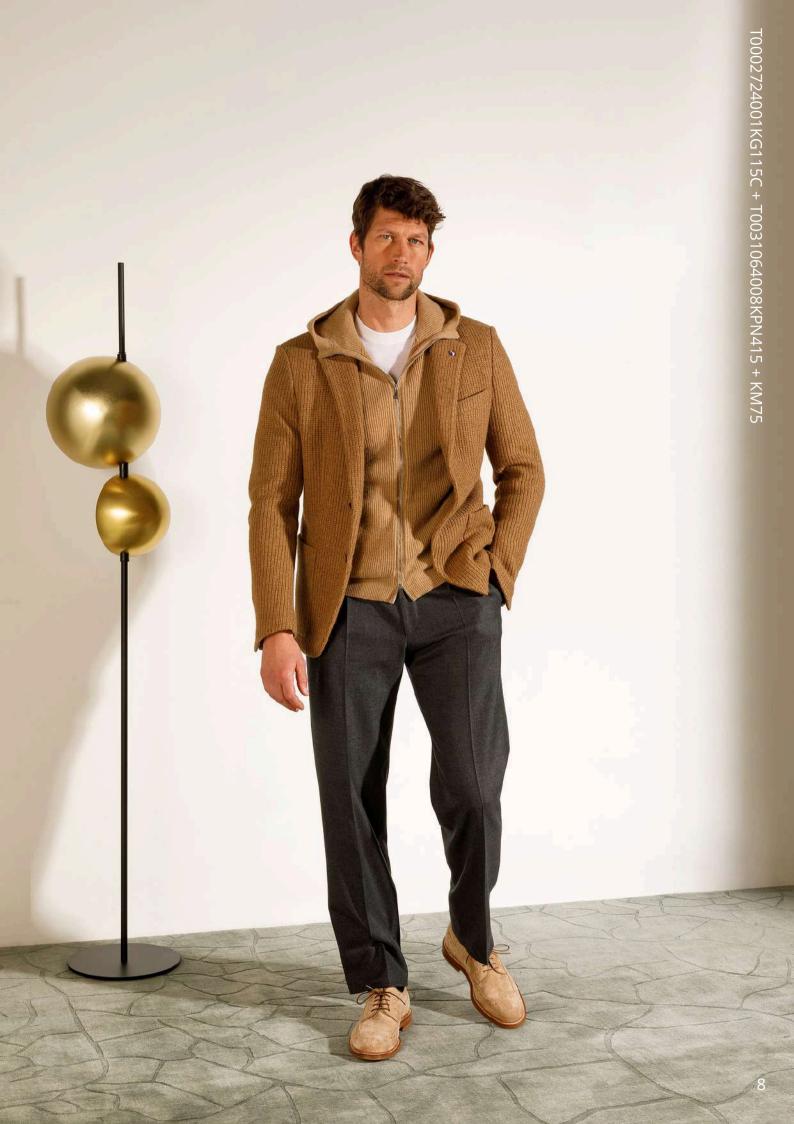

This collection impresses with the variety and quality of the designs: from the brand new, completely deconstructed JACKETINTHEBOX® coat with its modern, comfortable fit, to the new blazers enhanced with classic details like bellows pockets or martingales, to the formal and elegant coats made with the finest fabrics. Iconic Belvest pieces, such as the timeless Natural Soft jacket with its unmatched fit and the CEO suits, which gently drape the most sought-after fabrics over the wearer's silhouette, making it impeccable, are also part of the collection.

Sweaters, ties, and shirts add a touch of style and sophistication to the ensemble. The sweaters, crafted from fine wool and cashmere yarns, are available in various weaves and patterns. The ties, available in silk, wool, or cashmere, feature geometric patterns and stripes that complement the cotton and cashmere jersey shirts, which come in a range of colours including dark green, white, and chocolate brown. These accessories are perfect for creating elegant and sophisticated outfits, enhancing the personality and taste of the wearer.