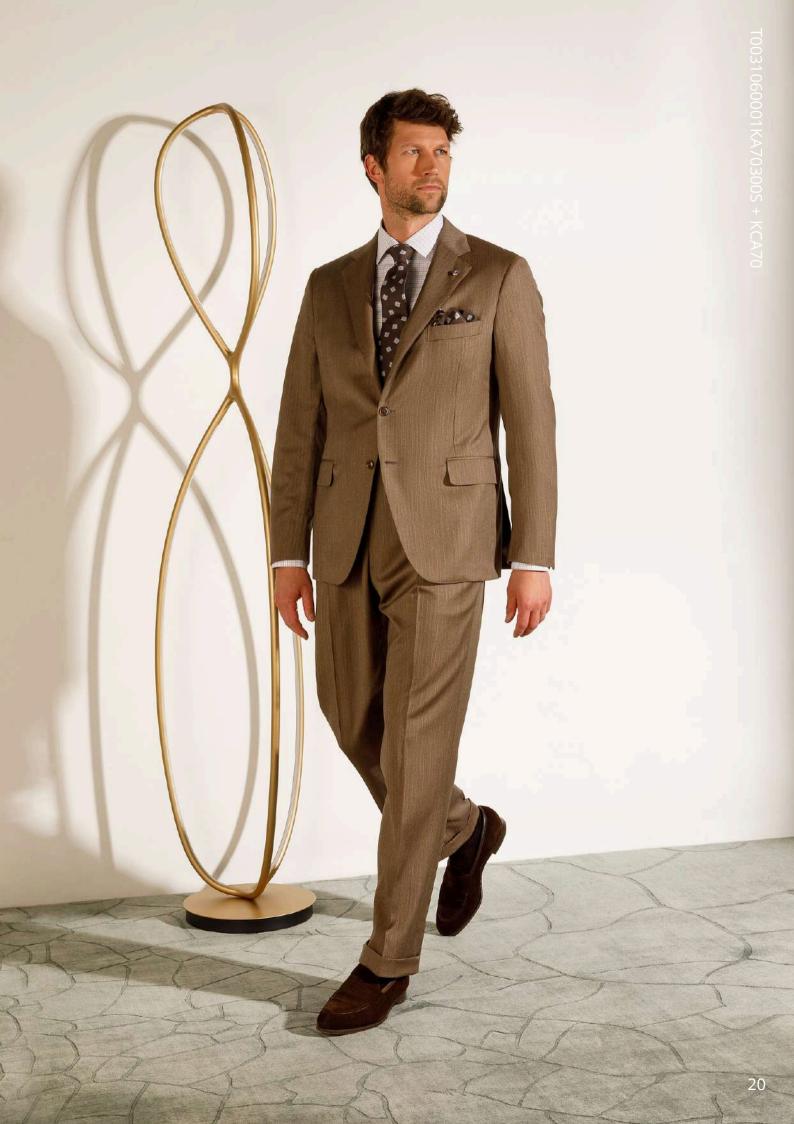

The Autumn/Winter 2025-26 collection captures the poetic colours of autumn leaves, such as the brown of yak hair, the freshness of antique pink, and the enveloping burnt orange, evoking a sense of softness and warmth. It also embraces the simpler, minimalist shades, like the natural tones of pure wool in the finest Super 180s quality or the most luxurious cashmere.

This collection impresses with the variety and quality of the designs: from the brand new, completely deconstructed JACKETINTHEBOX® coat with its modern, comfortable fit, to the new blazers enhanced with classic details like bellows pockets or martingales, to the formal and elegant coats made with the finest fabrics. Iconic Belvest pieces, such as the timeless Natural Soft jacket with its unmatched fit and the CEO suits, which gently drape the most sought-after fabrics over the wearer's silhouette, making it impeccable, are also part of the collection.

Sweaters, ties, and shirts add a touch of style and sophistication to the ensemble. The sweaters, crafted from fine wool and cashmere yarns, are available in various weaves and patterns. The ties, available in silk, wool, or cashmere, feature geometric patterns and stripes that complement the cotton and cashmere jersey shirts, which come in a range of colours including dark green, white, and chocolate brown. These accessories are perfect for creating elegant and sophisticated outfits, enhancing the personality and taste of the wearer.