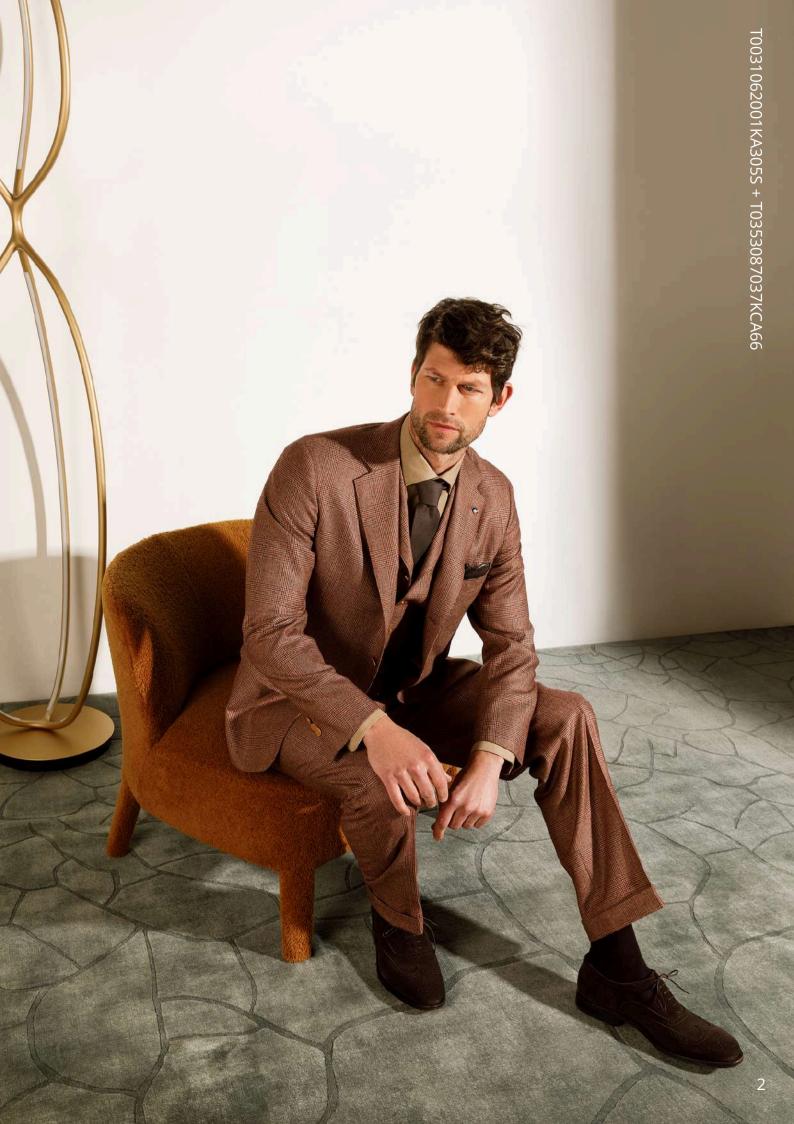

The Autumn/Winter 2025-26 collection captures the poetic colours of autumn leaves, such as the brown of yak hair, the freshness of antique pink, and the enveloping burnt orange, evoking a sense of softness and warmth. It also embraces the simpler, minimalist shades, like the natural tones of pure wool in the finest Super 180s quality or the most luxurious cashmere.

This collection impresses with the variety and quality of the designs: from the brand new, completely deconstructed JACKETINTHEBOX® coat with its modern, comfortable fit, to the new blazers enhanced with classic details like bellows pockets or martingales, to the formal and elegant coats made with the finest fabrics. Iconic Belvest pieces, such as the timeless Natural Soft jacket with its unmatched fit and the CEO suits, which gently drape the most sought-after fabrics over the wearer's silhouette, making it impeccable, are also part of the collection.