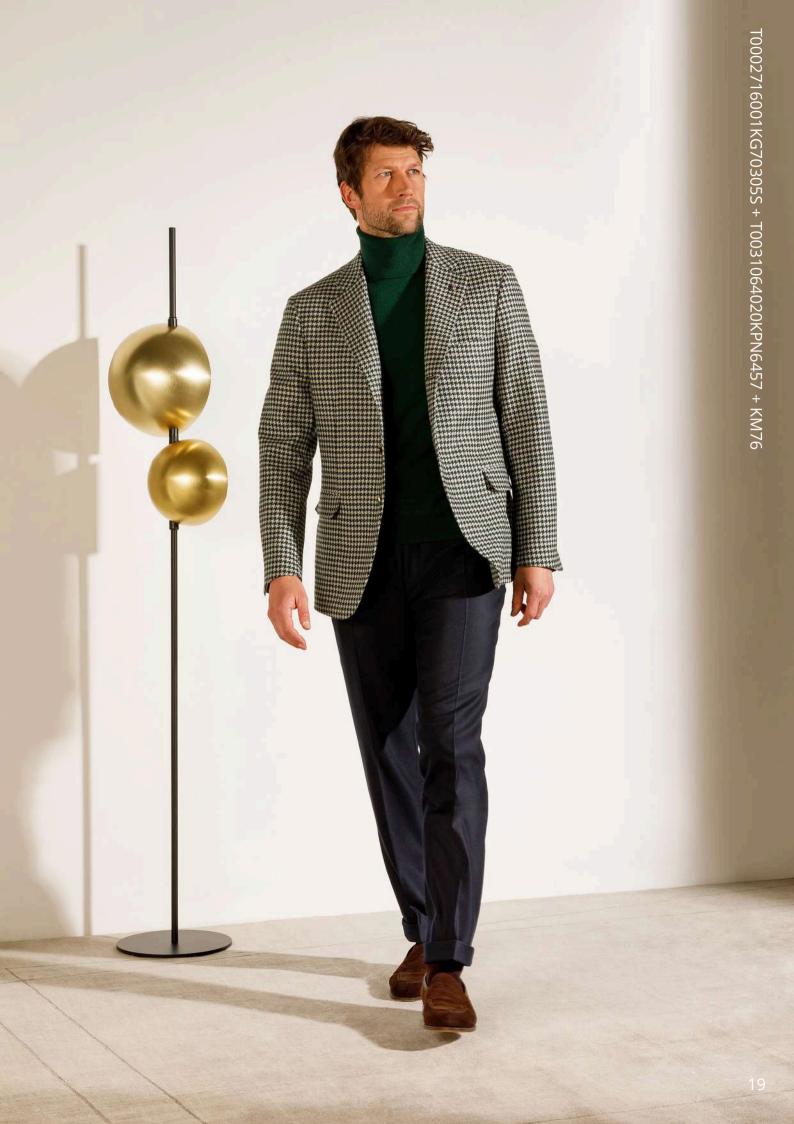

The Autumn/Winter 2025-26 collection captures the poetic colours of autumn leaves, such as the brown of yak hair, the freshness of antique pink, and the enveloping burnt orange, evoking a sense of softness and warmth. It also embraces the simpler, minimalist shades, like the natural tones of pure wool in the finest Super 180s quality or the most luxurious cashmere.

This collection impresses with the variety and quality of the designs: from the brand new, completely deconstructed JACKETINTHEBOX® coat with its modern, comfortable fit, to the new blazers enhanced with classic details like bellows pockets or martingales, to the formal and elegant coats made with the finest fabrics. Iconic Belvest pieces, such as the timeless Natural Soft jacket with its unmatched fit and the CEO suits, which gently drape the most sought-after fabrics over the wearer's silhouette, making it impeccable, are also part of the collection.

Sweaters, ties, and shirts add a touch of style and sophistication to the ensemble. The sweaters, crafted from fine wool and cashmere yarns, are available in various weaves and patterns. The ties, available in silk, wool, or cashmere, feature geometric patterns and stripes that complement the cotton and cashmere jersey shirts, which come in a range of colours including dark green, white, and chocolate brown. These accessories are perfect for creating elegant and sophisticated outfits, enhancing the personality and taste of the wearer.