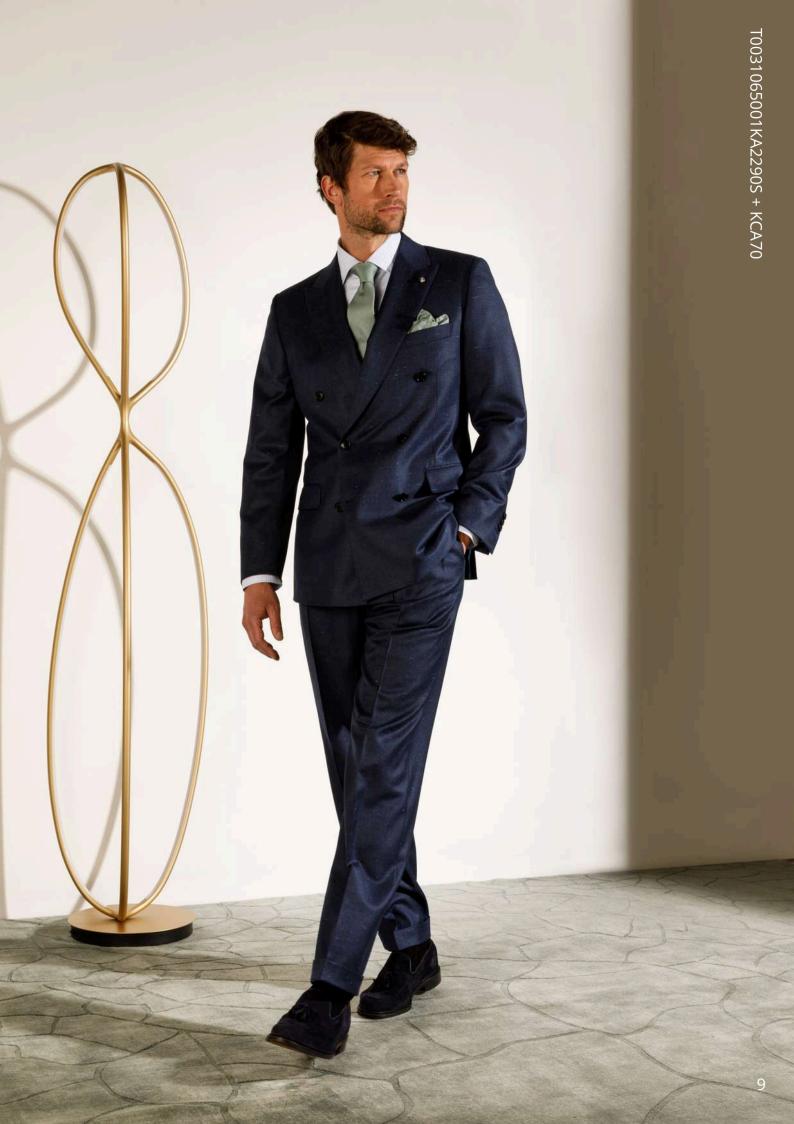

This collection impresses with the variety and quality of the designs: from the brand new, completely deconstructed JACKETINTHEBOX® coat with its modern, comfortable fit, to the new blazers enhanced with classic details like bellows pockets or martingales, to the formal and elegant coats made with the finest fabrics. Iconic Belvest pieces, such as the timeless Natural Soft jacket with its unmatched fit and the CEO suits, which gently drape the most sought-after fabrics over the wearer's silhouette, making it impeccable, are also part of the collection.

Sweaters, ties, and shirts add a touch of style and sophistication to the ensemble. The sweaters, crafted from fine wool and cashmere yarns, are available in various weaves and patterns. The ties, available in silk, wool, or cashmere, feature geometric patterns and stripes that complement the cotton and cashmere jersey shirts, which come in a range of colours including dark green, white, and chocolate brown. These accessories are perfect for creating elegant and sophisticated outfits, enhancing the personality and taste of the wearer.