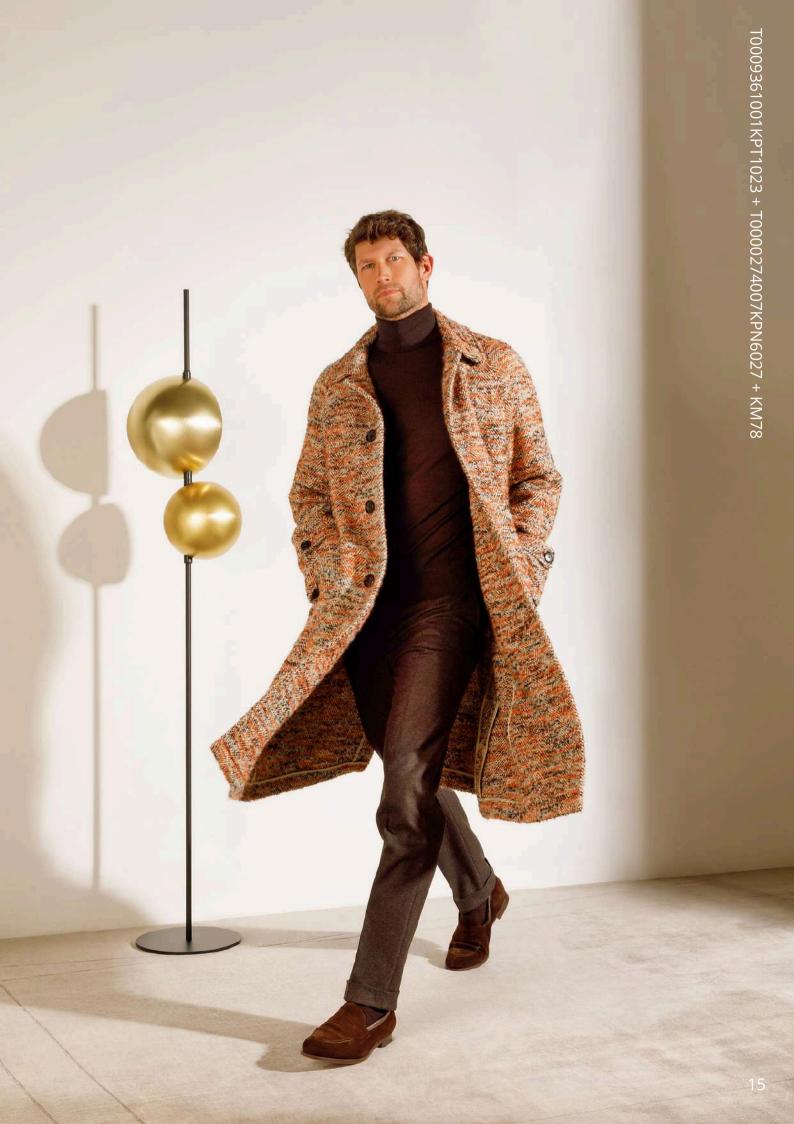

The Autumn/Winter 2025-26 collection captures the poetic colours of autumn leaves, such as the brown of yak hair, the freshness of antique pink, and the enveloping burnt orange, evoking a sense of softness and warmth. It also embraces the simpler, minimalist shades, like the natural tones of pure wool in the finest Super 180s quality or the most luxurious cashmere.

This collection impresses with the variety and quality of the designs: from the brand new, completely deconstructed JACKETINTHEBOX® coat with its modern, comfortable fit, to the new blazers enhanced with classic details like bellows pockets or martingales, to the formal and elegant coats made with the finest fabrics. Iconic Belvest pieces, such as the timeless Natural Soft jacket with its unmatched fit and the CEO suits, which gently drape the most sought-after fabrics over the wearer's silhouette, making it impeccable, are also part of the collection.