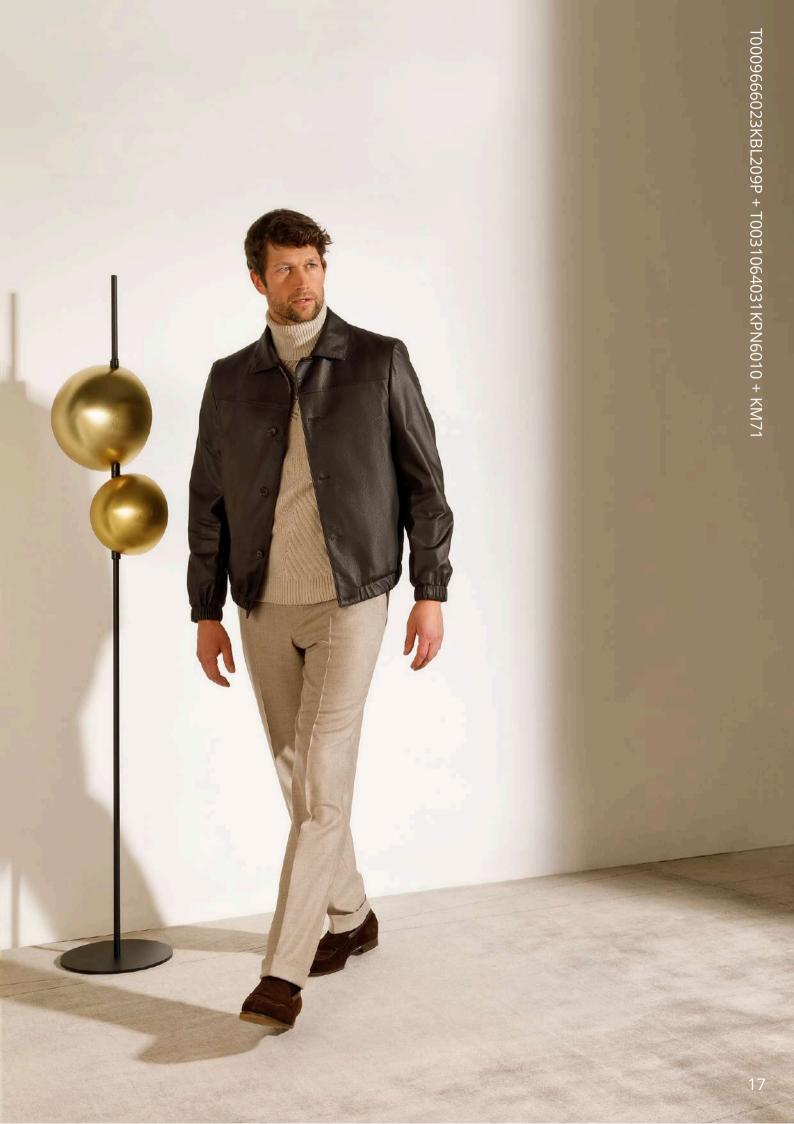

Sweaters, ties, and shirts add a touch of style and sophistication to the ensemble. The sweaters, crafted from fine wool and cashmere yarns, are available in various weaves and patterns. The ties, available in silk, wool, or cashmere, feature geometric patterns and stripes that complement the cotton and cashmere jersey shirts, which come in a range of colours including dark green, white, and chocolate brown. These accessories are perfect for creating elegant and sophisticated outfits, enhancing the personality and taste of the wearer.