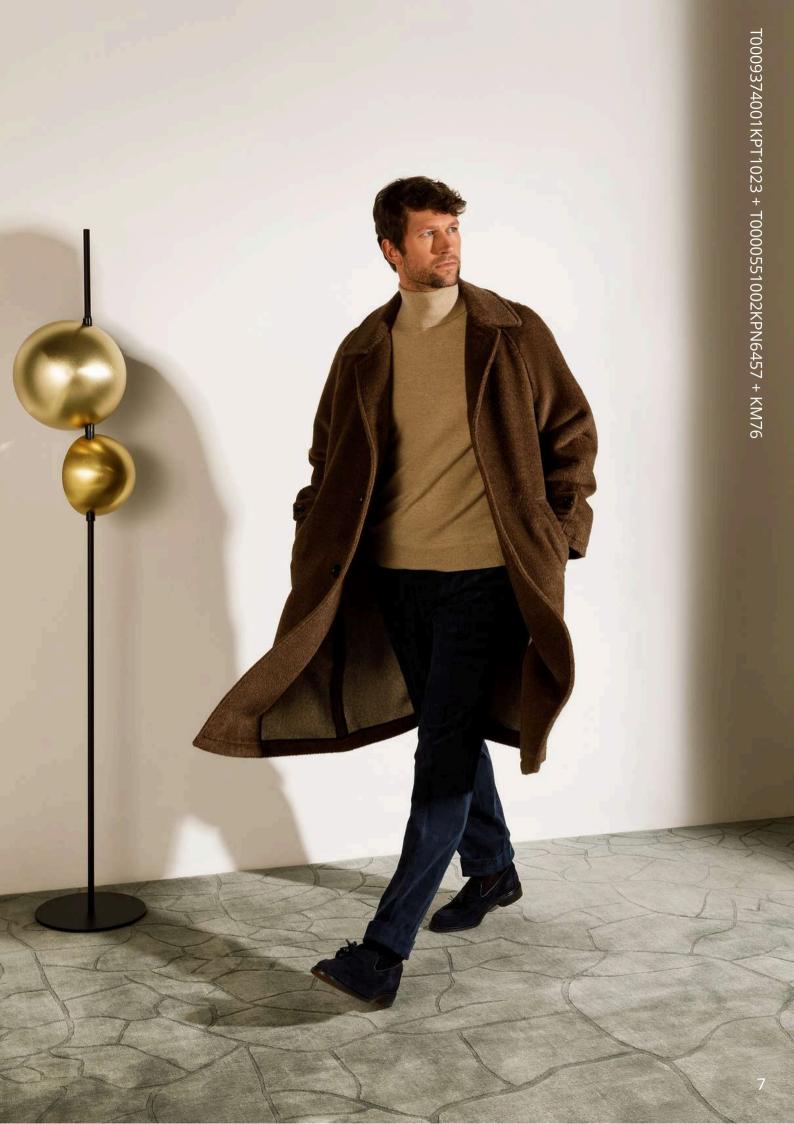

The Autumn/Winter 2025-26 collection captures the poetic colours of autumn leaves, such as the brown of yak hair, the freshness of antique pink, and the enveloping burnt orange, evoking a sense of softness and warmth. It also embraces the simpler, minimalist shades, like the natural tones of pure wool in the finest Super 180s quality or the most luxurious cashmere.

This collection impresses with the variety and quality of the designs: from the brand new, completely deconstructed JACKETINTHEBOX® coat with its modern, comfortable fit, to the new blazers enhanced with classic details like bellows pockets or martingales, to the formal and elegant coats made with the finest fabrics. Iconic Belvest pieces, such as the timeless Natural Soft jacket with its unmatched fit and the CEO suits, which gently drape the most sought-after fabrics over the wearer's silhouette, making it impeccable, are also part of the collection.