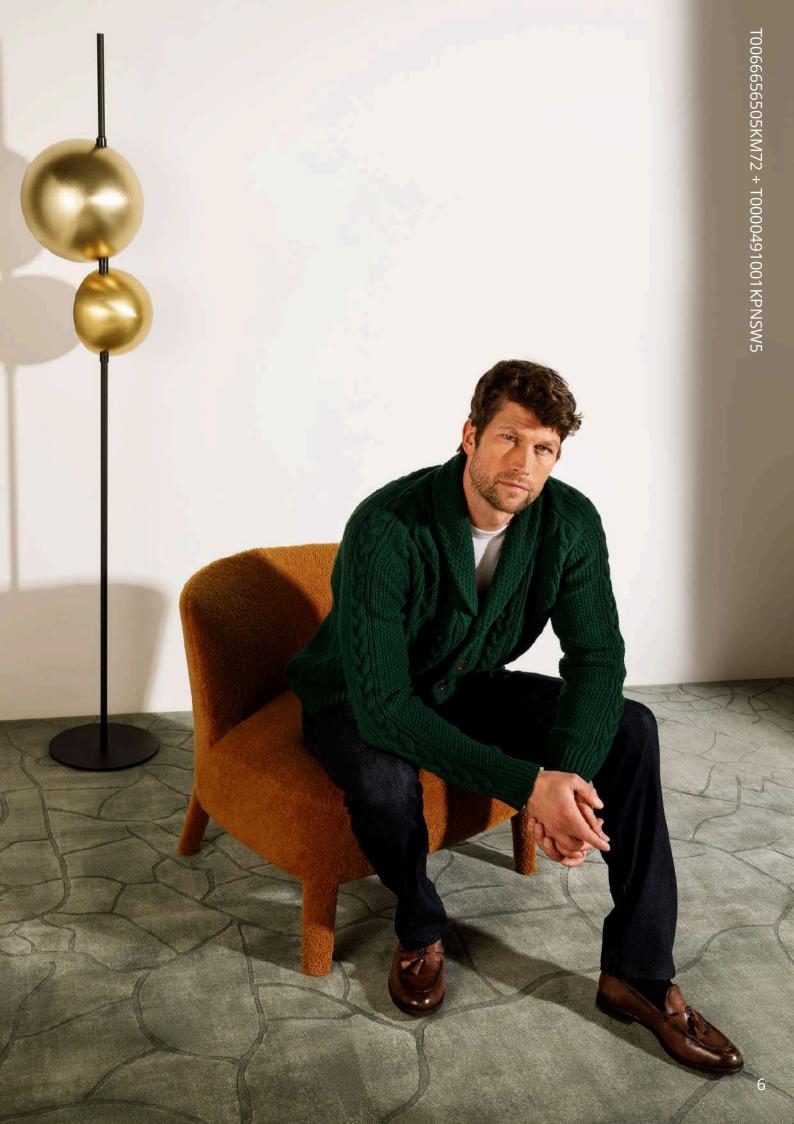

The Autumn/Winter 2025-26 collection captures the poetic colours of autumn leaves, such as the brown of yak hair, the freshness of antique pink, and the enveloping burnt orange, evoking a sense of softness and warmth. It also embraces the simpler, minimalist shades, like the natural tones of pure wool in the finest Super 180s quality or the most luxurious cashmere.

Sweaters, ties, and shirts add a touch of style and sophistication to the ensemble. The sweaters, crafted from fine wool and cashmere yarns, are available in various weaves and patterns. The ties, available in silk, wool, or cashmere, feature geometric patterns and stripes that complement the cotton and cashmere jersey shirts, which come in a range of colours including dark green, white, and chocolate brown. These accessories are perfect for creating elegant and sophisticated outfits, enhancing the personality and taste of the wearer.