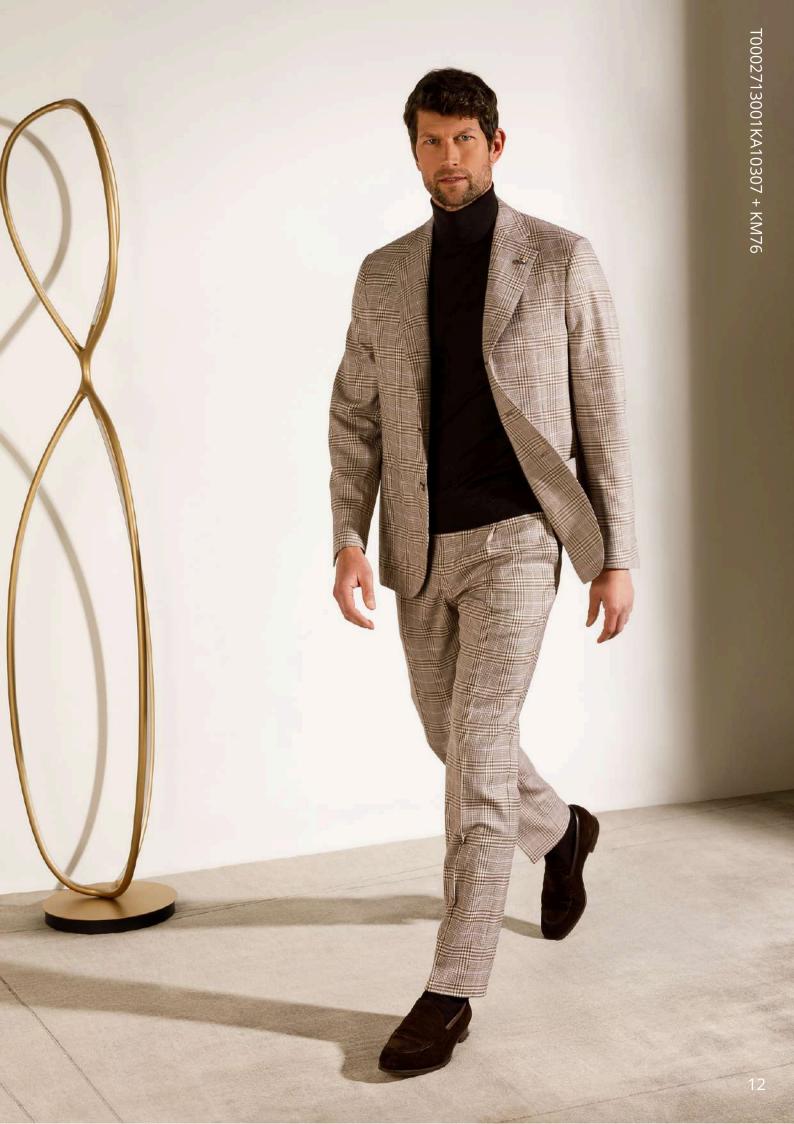

The Autumn/Winter 2025-26 collection captures the poetic colours of autumn leaves, such as the brown of yak hair, the freshness of antique pink, and the enveloping burnt orange, evoking a sense of softness and warmth. It also embraces the simpler, minimalist shades, like the natural tones of pure wool in the finest Super 180s quality or the most luxurious cashmere.

This collection impresses with the variety and quality of the designs: from the brand new, completely deconstructed JACKETINTHEBOX® coat with its modern, comfortable fit, to the new blazers enhanced with classic details like bellows pockets or martingales, to the formal and elegant coats made with the finest fabrics. Iconic Belvest pieces, such as the timeless Natural Soft jacket with its unmatched fit and the CEO suits, which gently drape the most sought-after fabrics over the wearer's silhouette, making it impeccable, are also part of the collection.

Sweaters, ties, and shirts add a touch of style and sophistication to the ensemble. The sweaters, crafted from fine wool and cashmere yarns, are available in various weaves and patterns. The ties, available in silk, wool, or cashmere, feature geometric patterns and stripes that complement the cotton and cashmere jersey shirts, which come in a range of colours including dark green, white, and chocolate brown. These accessories are perfect for creating elegant and sophisticated outfits, enhancing the personality and taste of the wearer.