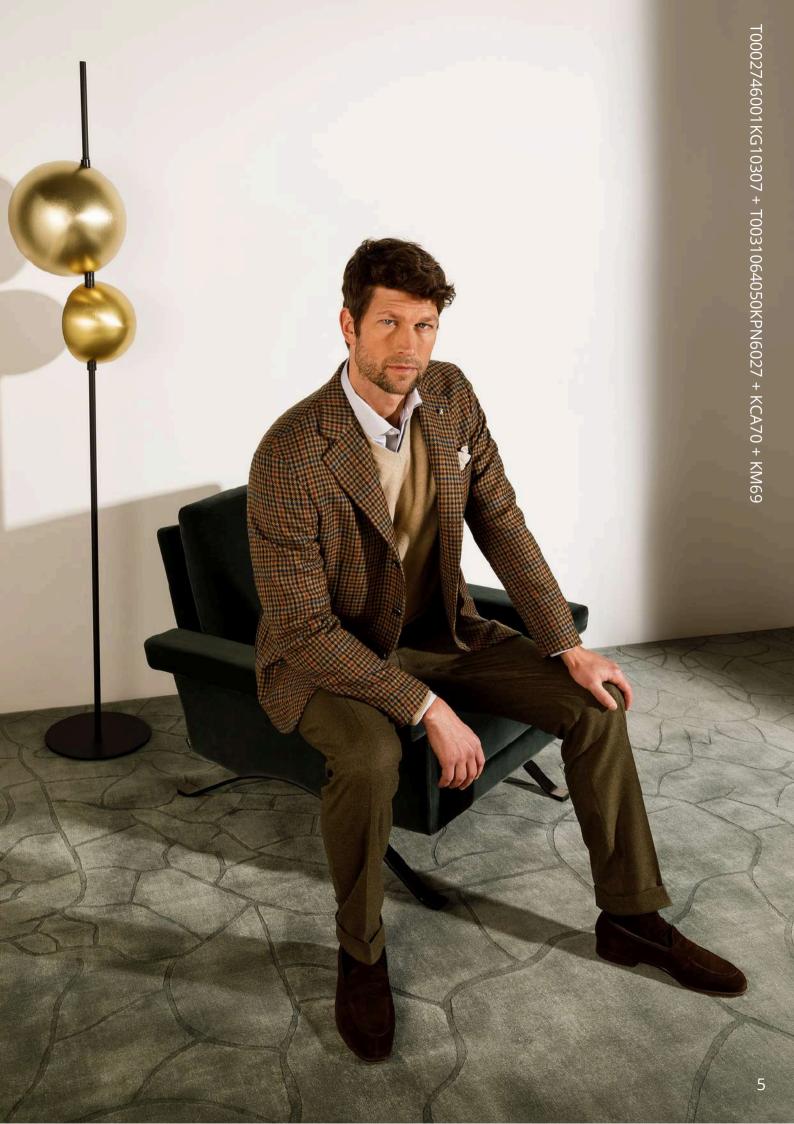

The Autumn/Winter 2025-26 collection captures the poetic colours of autumn leaves, such as the brown of yak hair, the freshness of antique pink, and the enveloping burnt orange, evoking a sense of softness and warmth. It also embraces the simpler, minimalist shades, like the natural tones of pure wool in the finest Super 180s quality or the most luxurious cashmere.

This collection impresses with the variety and quality of the designs: from the brand new, completely deconstructed JACKETINTHEBOX® coat with its modern, comfortable fit, to the new blazers enhanced with classic details like bellows pockets or martingales, to the formal and elegant coats made with the finest fabrics. Iconic Belvest pieces, such as the timeless Natural Soft jacket with its unmatched fit and the CEO suits, which gently drape the most sought-after fabrics over the wearer's silhouette, making it impeccable, are also part of the collection.

Sweaters, ties, and shirts add a touch of style and sophistication to the ensemble. The sweaters, crafted from fine wool and cashmere yarns, are available in various weaves and patterns. The ties, available in silk, wool, or cashmere, feature geometric patterns and stripes that complement the cotton and cashmere jersey shirts, which come in a range of colours including dark green, white, and chocolate brown. These accessories are perfect for creating elegant and sophisticated outfits, enhancing the personality and taste of the wearer.