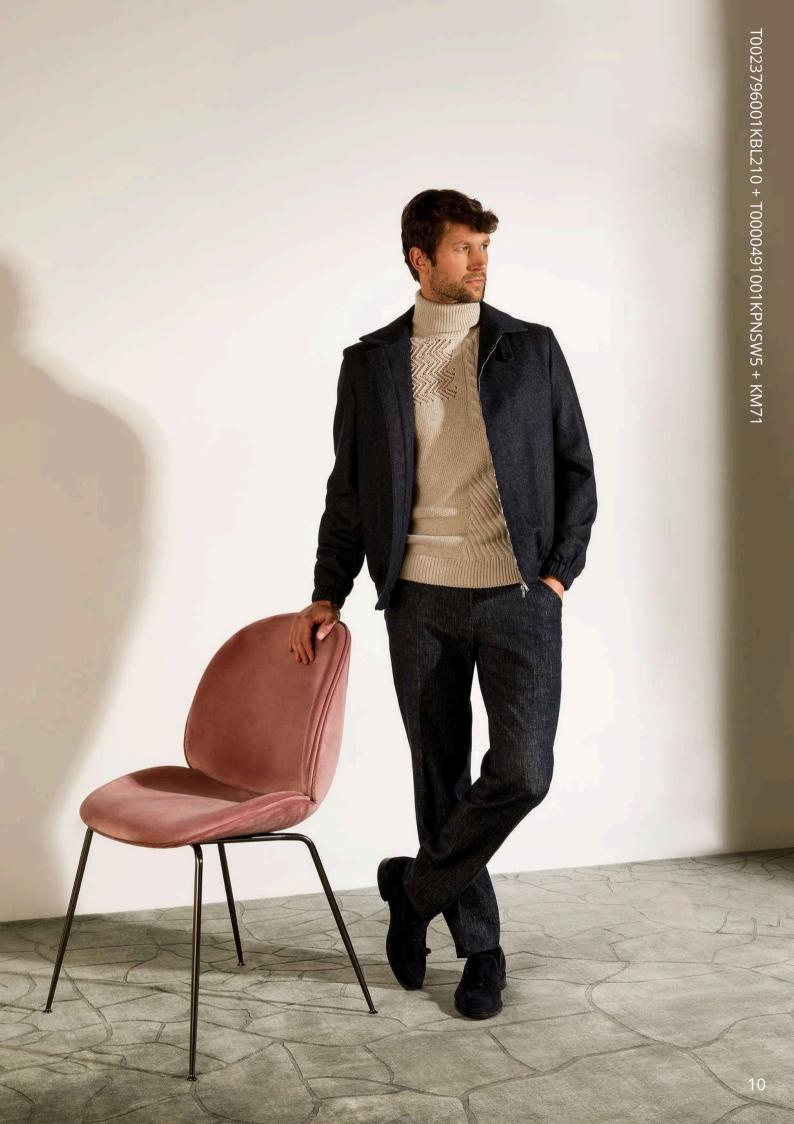

The Autumn/Winter 2025-26 collection captures the poetic colours of autumn leaves, such as the brown of yak hair, the freshness of antique pink, and the enveloping burnt orange, evoking a sense of softness and warmth. It also embraces the simpler, minimalist shades, like the natural tones of pure wool in the finest Super 180s quality or the most luxurious cashmere.

This collection impresses with the variety and quality of the designs: from the brand new, completely deconstructed JACKETINTHEBOX® coat with its modern, comfortable fit, to the new blazers enhanced with classic details like bellows pockets or martingales, to the formal and elegant coats made with the finest fabrics. Iconic Belvest pieces, such as the timeless Natural Soft jacket with its unmatched fit and the CEO suits, which gently drape the most sought-after fabrics over the wearer's silhouette, making it impeccable, are also part of the collection.

Sweaters, ties, and shirts add a touch of style and sophistication to the ensemble. The sweaters, crafted from fine wool and cashmere yarns, are available in various weaves and patterns. The ties, available in silk, wool, or cashmere, feature geometric patterns and stripes that complement the cotton and cashmere jersey shirts, which come in a range of colours including dark green, white, and chocolate brown. These accessories are perfect for creating elegant and sophisticated outfits, enhancing the personality and taste of the wearer.