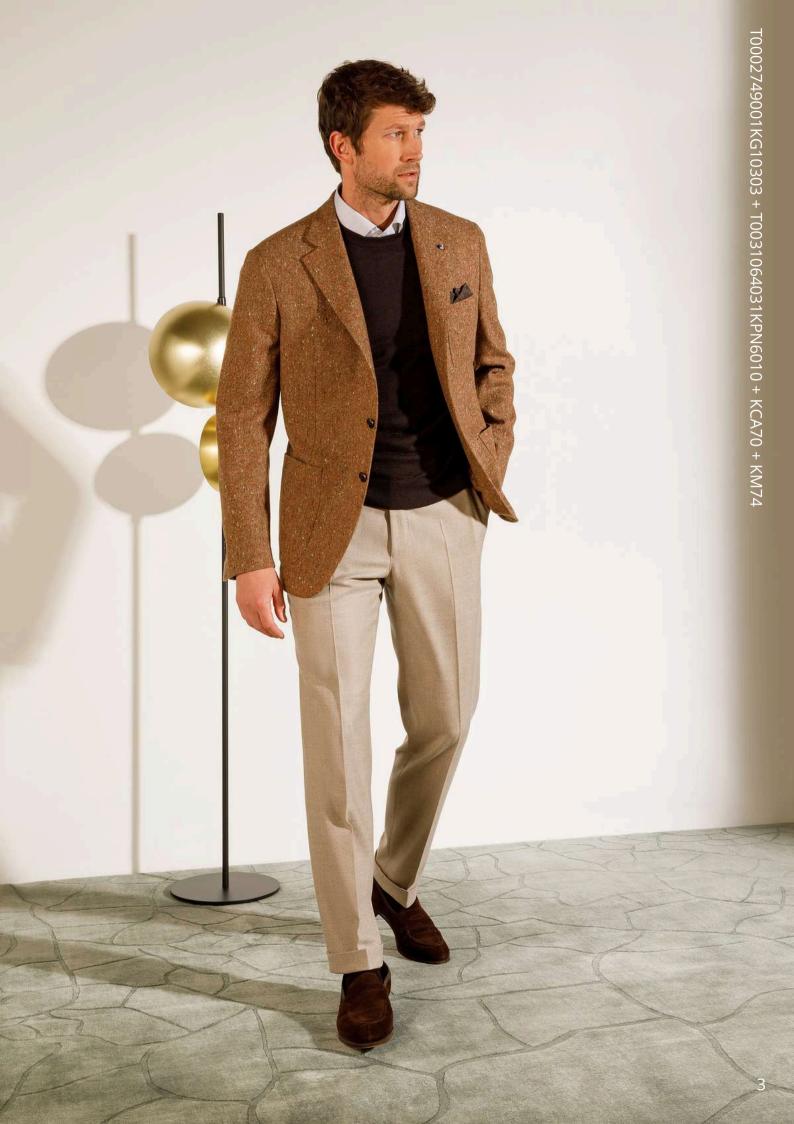

The Autumn/Winter 2025-26 collection captures the poetic colours of autumn leaves, such as the brown of yak hair, the freshness of antique pink, and the enveloping burnt orange, evoking a sense of softness and warmth. It also embraces the simpler, minimalist shades, like the natural tones of pure wool in the finest Super 180s quality or the most luxurious cashmere.

This collection impresses with the variety and quality of the designs: from the brand new, completely deconstructed JACKETINTHEBOX® coat with its modern, comfortable fit, to the new blazers enhanced with classic details like bellows pockets or martingales, to the formal and elegant coats made with the finest fabrics. Iconic Belvest pieces, such as the timeless Natural Soft jacket with its unmatched fit and the CEO suits, which gently drape the most sought-after fabrics over the wearer's silhouette, making it impeccable, are also part of the collection.

Sweaters, ties, and shirts add a touch of style and sophistication to the ensemble. The sweaters, crafted from fine wool and cashmere yarns, are available in various weaves and patterns. The ties, available in silk, wool, or cashmere, feature geometric patterns and stripes that complement the cotton and cashmere jersey shirts, which come in a range of colours including dark green, white, and chocolate brown. These accessories are perfect for creating elegant and sophisticated outfits, enhancing the personality and taste of the wearer.