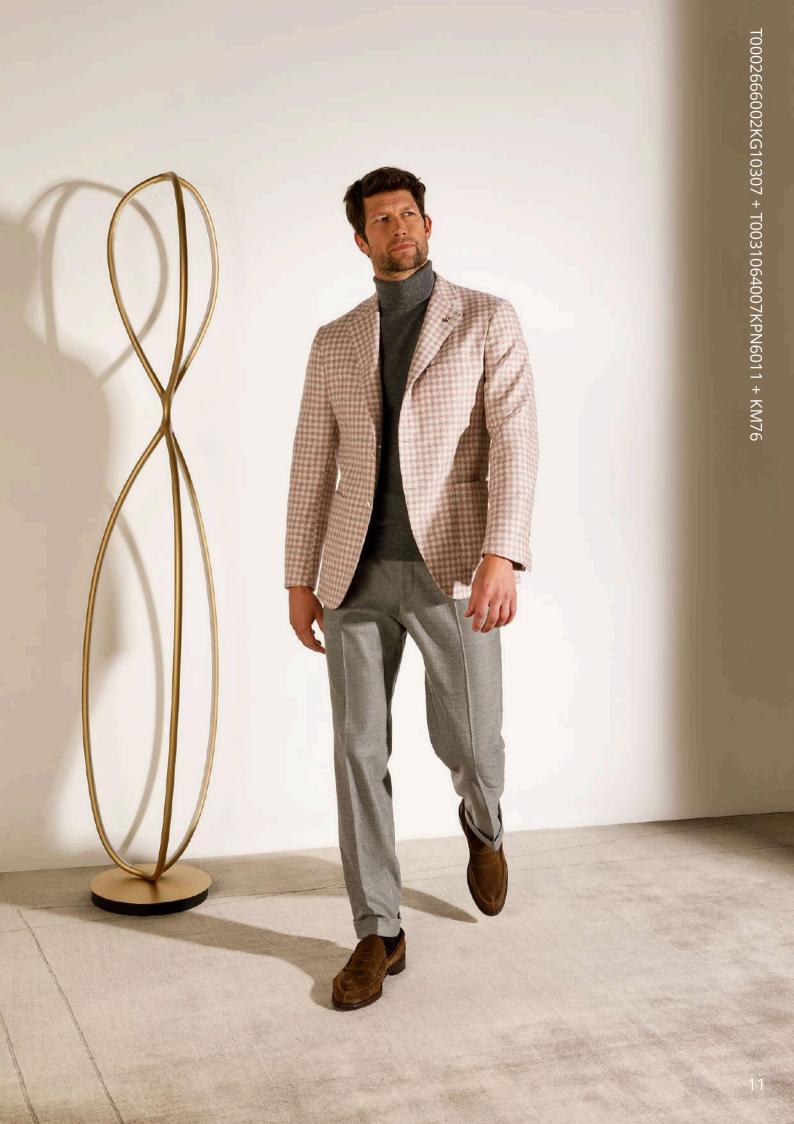

The Autumn/Winter 2025-26 collection captures the poetic colours of autumn leaves, such as the brown of yak hair, the freshness of antique pink, and the enveloping burnt orange, evoking a sense of softness and warmth. It also embraces the simpler, minimalist shades, like the natural tones of pure wool in the finest Super 180s quality or the most luxurious cashmere.

This collection impresses with the variety and quality of the designs: from the brand new, completely deconstructed JACKETINTHEBOX® coat with its modern, comfortable fit, to the new blazers enhanced with classic details like bellows pockets or martingales, to the formal and elegant coats made with the finest fabrics. Iconic Belvest pieces, such as the timeless Natural Soft jacket with its unmatched fit and the CEO suits, which gently drape the most sought-after fabrics over the wearer's silhouette, making it impeccable, are also part of the collection.

Sweaters, ties, and shirts add a touch of style and sophistication to the ensemble. The sweaters, crafted from fine wool and cashmere yarns, are available in various weaves and patterns. The ties, available in silk, wool, or cashmere, feature geometric patterns and stripes that complement the cotton and cashmere jersey shirts, which come in a range of colours including dark green, white, and chocolate brown. These accessories are perfect for creating elegant and sophisticated outfits, enhancing the personality and taste of the wearer.