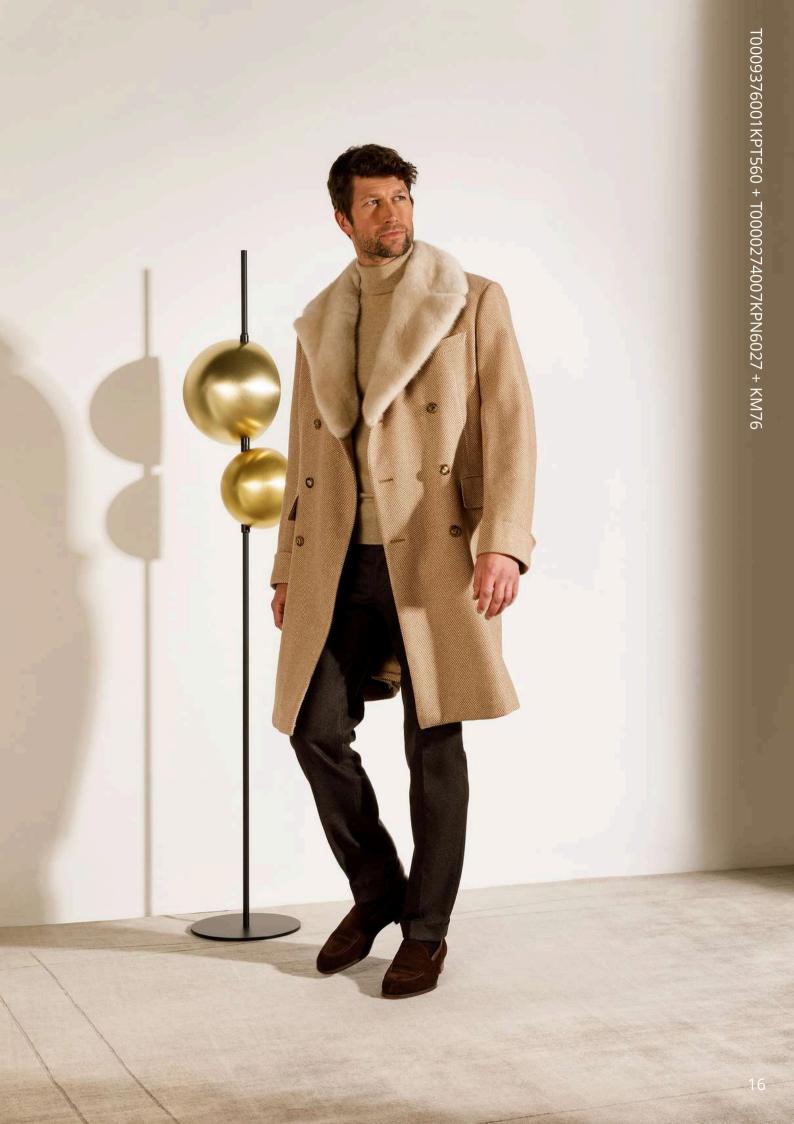

The Autumn/Winter 2025-26 collection captures the poetic colours of autumn leaves, such as the brown of yak hair, the freshness of antique pink, and the enveloping burnt orange, evoking a sense of softness and warmth. It also embraces the simpler, minimalist shades, like the natural tones of pure wool in the finest Super 180s quality or the most luxurious cashmere.

This collection impresses with the variety and quality of the designs: from the brand new, completely deconstructed JACKETINTHEBOX® coat with its modern, comfortable fit, to the new blazers enhanced with classic details like bellows pockets or martingales, to the formal and elegant coats made with the finest fabrics. Iconic Belvest pieces, such as the timeless Natural Soft jacket with its unmatched fit and the CEO suits, which gently drape the most sought-after fabrics over the wearer's silhouette, making it impeccable, are also part of the collection.