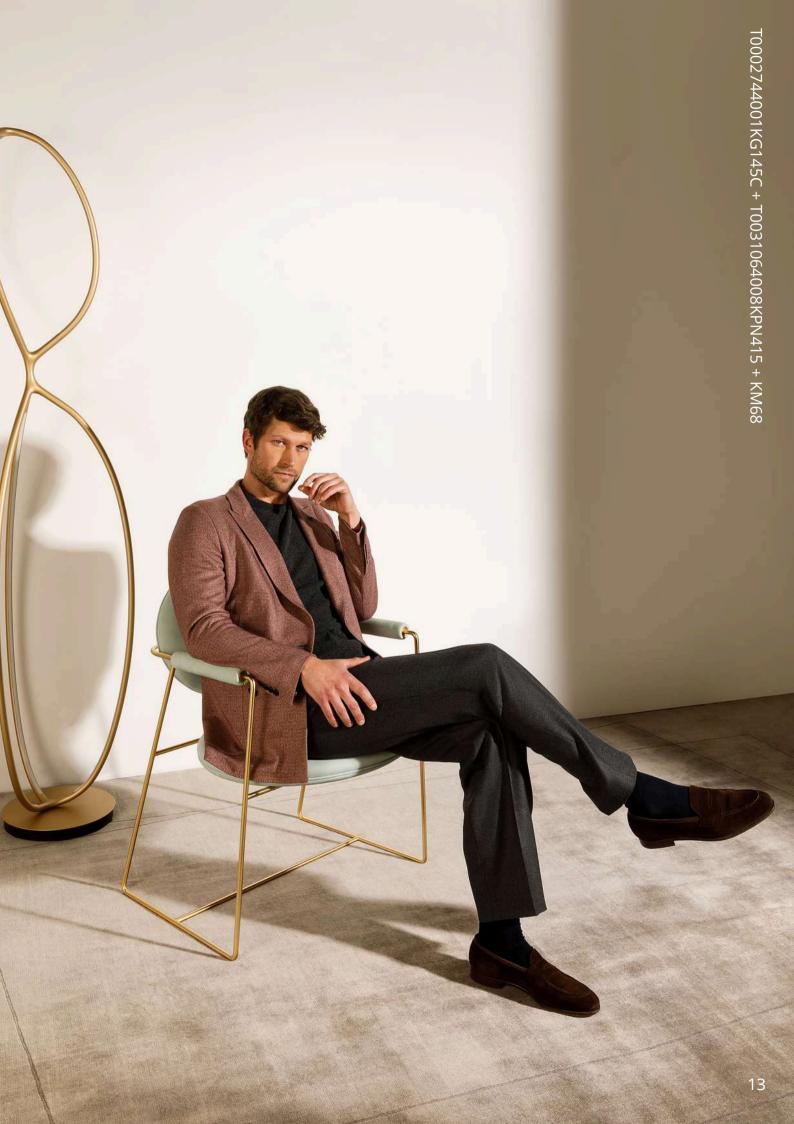

The Autumn/Winter 2025-26 collection captures the poetic colours of autumn leaves, such as the brown of yak hair, the freshness of antique pink, and the enveloping burnt orange, evoking a sense of softness and warmth. It also embraces the simpler, minimalist shades, like the natural tones of pure wool in the finest Super 180s quality or the most luxurious cashmere.

This collection impresses with the variety and quality of the designs: from the brand new, completely deconstructed JACKETINTHEBOX® coat with its modern, comfortable fit, to the new blazers enhanced with classic details like bellows pockets or martingales, to the formal and elegant coats made with the finest fabrics. Iconic Belvest pieces, such as the timeless Natural Soft jacket with its unmatched fit and the CEO suits, which gently drape the most sought-after fabrics over the wearer's silhouette, making it impeccable, are also part of the collection.

Sweaters, ties, and shirts add a touch of style and sophistication to the ensemble. The sweaters, crafted from fine wool and cashmere yarns, are available in various weaves and patterns. The ties, available in silk, wool, or cashmere, feature geometric patterns and stripes that complement the cotton and cashmere jersey shirts, which come in a range of colours including dark green, white, and chocolate brown. These accessories are perfect for creating elegant and sophisticated outfits, enhancing the personality and taste of the wearer.